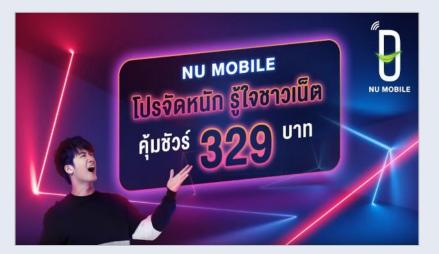

## VDO ANIMATION

DNA Facebook Management Service is one of DNA services intended to maximize brand engagement and awareness among the target customers based on innovative ideas, extensive experience and key success of how content is created in order to reach the desired target.

## NU MOBILE

https://www.youtube.com/watch?v=XJs9We9e19I