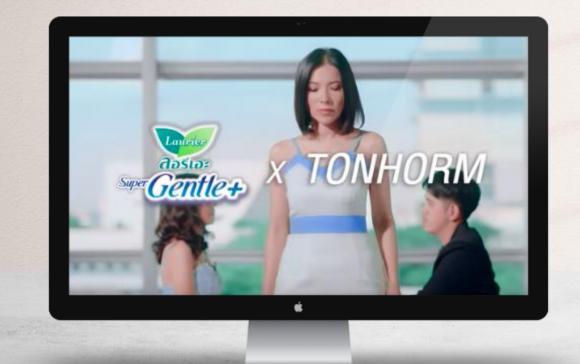

#### LAURIER ONLINE CAMPAIGN

**Product :** Laurier Super Gentle Plus

#### Challenge:

Laurier Super Gentle Plus is aimed at conveying to the target customers the key benefits of the product which are to reduce bacteria accumulation and tackle the itchy irritation issues. However, due to the limitations associated with Above the Line media, it is a challenge to actually communicate all this to the target customers and make them understand everything about the product.

#### Execution :

Conveying the benefits of Laurier Super Gentle Plus through the MV using the Thai hit "Proong Nee Mai Sai Tee Ja Rak Kan" with different lyrics that embraces a sense of fun and meaningful story. Also, online channels will be used to promote the MV while questionnaires will be distributed along with product tests offered to gather the information of customers interested in the product.

#### www.youtube.com/watch?v=ljYSGUNugSw